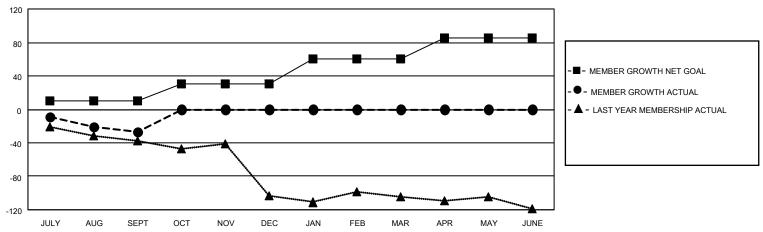

## District 20 R1

| Clubs         |               |             |               | Members               |                        |                         |                                                    |  |
|---------------|---------------|-------------|---------------|-----------------------|------------------------|-------------------------|----------------------------------------------------|--|
|               | RESULTS FOR   | R 2020-2021 |               | RESULTS FOR 2020-2021 |                        |                         |                                                    |  |
| QUARTER       | NEW CLUB GOAL | NEW CLUBS   | DROPPED CLUBS | QUARTER MEME          | BER GROWTH NET<br>GOAL | MEMBER GROWTH<br>ACTUAL | DROPPED<br>MEMBERS ACTUAL<br>(including transfers) |  |
| JULY/AUG/SEPT | 0             | 0           | 0             | JULY/AUG/SEPT         | 10                     | 9                       | 35                                                 |  |
| OCT/NOV/DEC   | 0             | 0           | 0             | OCT/NOV/DEC           | 20                     | 0                       | 0                                                  |  |
| JAN/FEB/MAR   | 1             | 0           | 0             | JAN/FEB/MAR           | 30                     | 0                       | 0                                                  |  |
| APR/MAY/JUNE  | 0             | 0           | 0             | APR/MAY/JUNE          | 25                     | 0                       | 0                                                  |  |